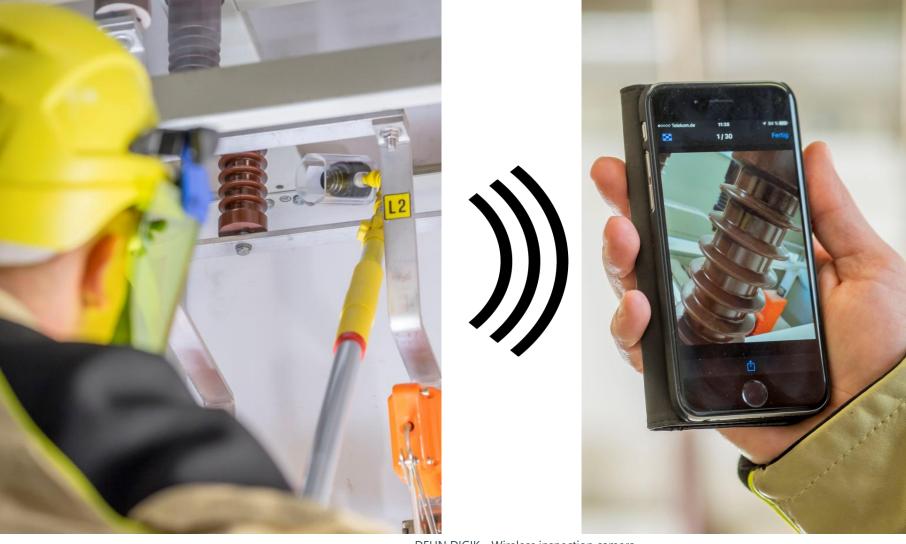

roduct description





- Camera for visual inspection and documentation of the state of electrical installations up to 36 kV/15–60 Hz
  - Once a **photo** has been taken, it is transferred to the mobile device via the Wi-Fi connection where it can be processed
  - Films are directly stored on the (optional) micro SD card which must be inserted into the camera
- Housing is protected against bridging
- Hot stick working on live parts



#### Wireless inspection camera Check for excessive pollution







# Wireless inspection camera **Finite Contract Cont**



DEEL

### Wireless inspection camera Checking the rear side of an insulator







### Wireless inspection camera Finding a forgotten tool in the installation







## Wireless inspection camera Check for breakage and pollution







DEHN DIGIK - Wireless inspection camera

#### Wireless inspection camera Documentation of the rating plate 20 kV







**DEHN DIGIK - Wireless inspection camera** 

]

#### Wireless inspection camera





#### **Digital camera set**

Part No. 766 390

- 1 Plastic case with foam cutouts; dimensions: 395 x 290 x 105 mm
- 2 Adapter with gear coupling
- 3 Camera housing
- 4 Camera
- 5 Sony instruction manual
- 6 Micro-USB cable

DEHN\_DIGIK\_wireless\_camera\_en\_0116.pdf

**Finn Electric Oy** Fonseenintie 3, 00370, Finland Hellsinki Puh. +358 9 8700 270 www.finnelectric.fi, info@finnelectric.fi