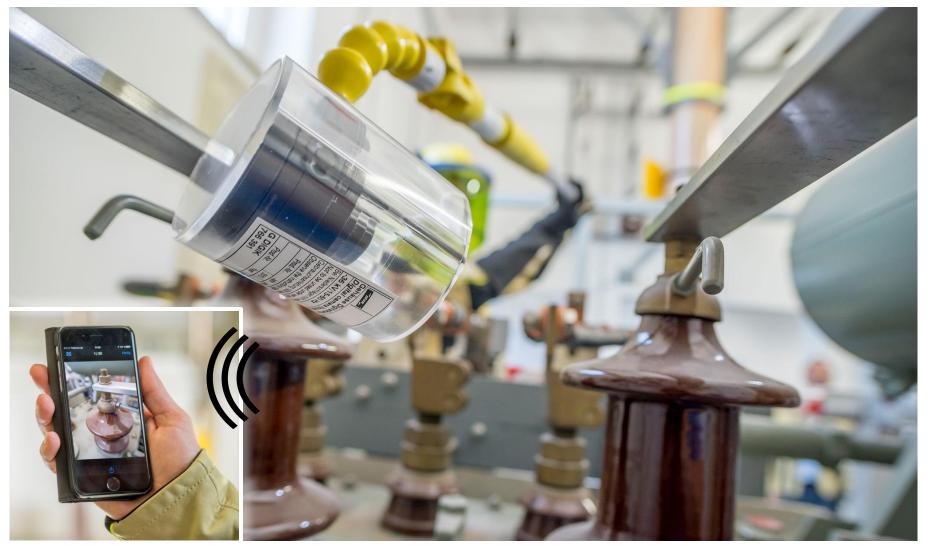

## Wireless inspection camera Product description

- Camera for visual inspection and documentation of the state of electrical installations up to 36 kV/15–60 Hz
  - Once a **photo** has been taken, it is transferred to the mobile device via the Wi-Fi connection where it can be processed
  - Films are directly stored on the (optional) micro SD card which must be inserted into the camera
- Housing is protected against bridging
- Hot stick working on live parts