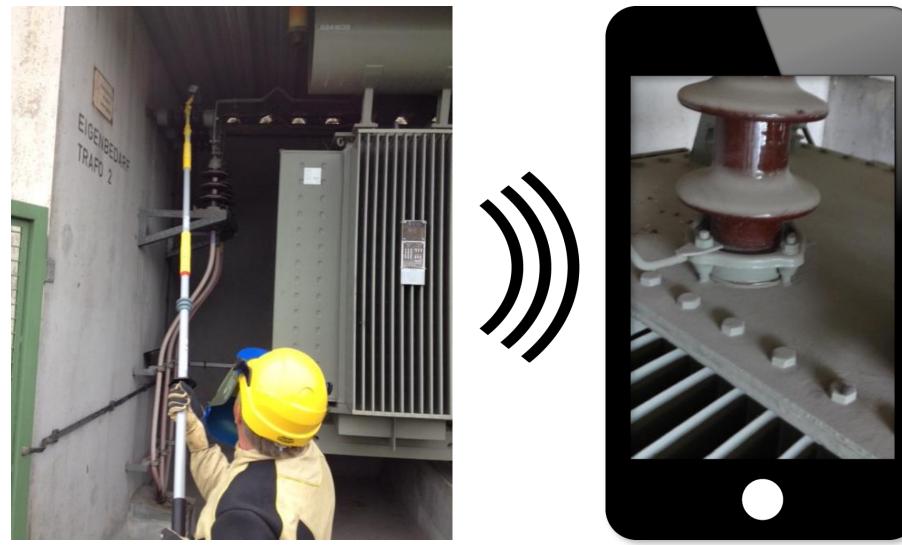

### Wireless inspection camera Checking the rear side of an insulator

#### Wireless inspection camera Check for excessive pollution