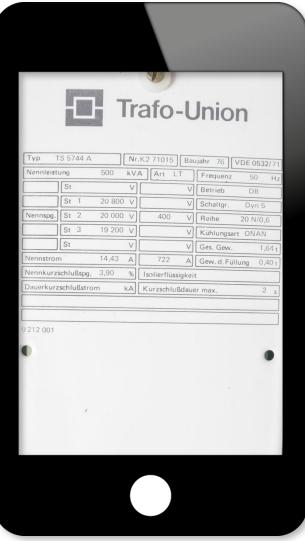

#### Wireless inspection camera Documentation of the rating plate 20 kV

**DEHN DIGIK - Wireless inspection camera** 

]