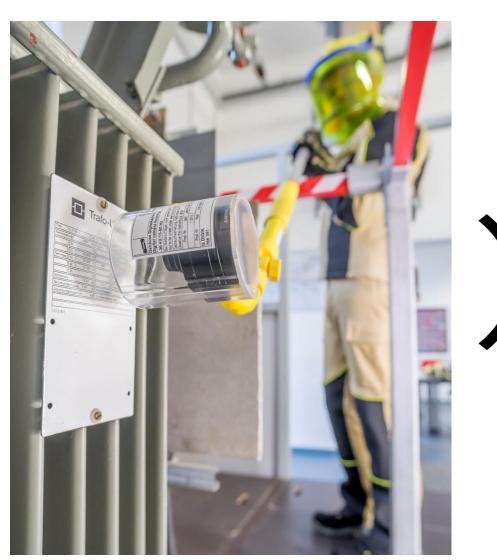

#### Wireless inspection camera Documentation of the rating plate 20 kV

**DEHN DIGIK - Wireless inspection camera** 

]