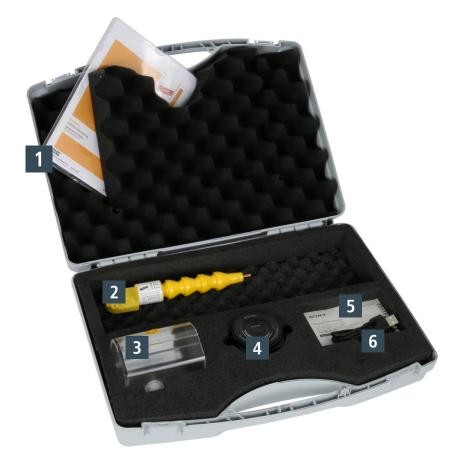

#### **Digital camera set**

Part No. 766 390

- 1 Plastic case with foam cutouts; dimensions: 395 x 290 x 105 mm
- 2 Adapter with gear coupling
- 3 Camera housing
- 4 Camera
- 5 Sony instruction manual
- 6 Micro-USB cable