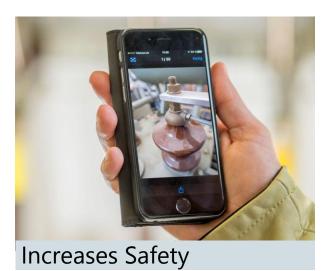

## Wireless inspection camera Product description

- Camera for visual inspection and documentation of the state of electrical installations up to 36 kV/15–60 Hz
  - Once a **photo** has been taken, it is transferred to the mobile device via the Wi-Fi connection where it can be processed
  - Films are directly stored on the (optional) micro SD card which must be inserted into the camera
- Housing is protected against bridging
- Hot stick working on live parts