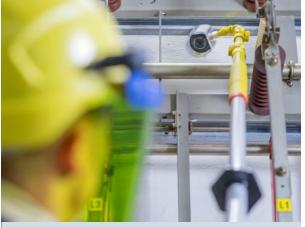

## Wireless inspection camera Product description

- Camera for visual inspection and documentation of the state of electrical installations up to 36 kV/15–60 Hz
  - Once a **photo** has been taken, it is transferred to the mobile device via the Wi-Fi connection where it can be processed
  - Films are directly stored on the (optional) micro SD card which must be inserted into the camera
- Housing is protected against bridging
- Hot stick working on live parts

#### Wireless inspection camera Check for excessive pollution

### Wireless inspection camera Checking the rear side of an insulator

### Wireless inspection camera Finding a forgotten tool in the installation

## Wireless inspection camera Check for breakage and pollution

DEHN DIGIK - Wireless inspection camera

#### Wireless inspection camera Documentation of the rating plate 20 kV

**DEHN DIGIK - Wireless inspection camera** 

]