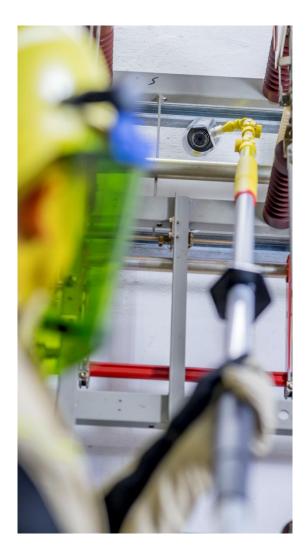

## Wireless inspection camera Product description

- Camera for visual inspection and documentation of the state of electrical installations up to 36 kV/15–60 Hz
  - Once a **photo** has been taken, it is transferred to the mobile device via the Wi-Fi connection where it can be processed
  - Films are directly stored on the (optional) micro SD card which must be inserted into the camera
- Housing is protected against bridging
- Hot stick working on live parts