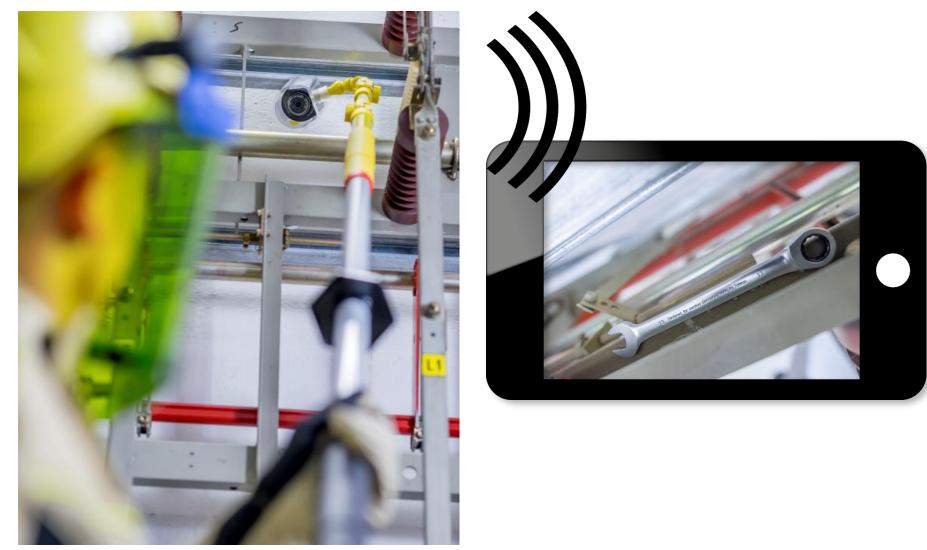

the invisible to light



Saves time

## Wireless inspection camera Product description





- Camera for visual inspection and documentation of the state of electrical installations up to 36 kV/15–60 Hz
  - Once a **photo** has been taken, it is transferred to the mobile device via the Wi-Fi connection where it can be processed
  - Films are directly stored on the (optional) micro SD card which must be inserted into the camera
- Housing is protected against bridging
- Hot stick working on live parts



#### Wireless inspection camera Check for excessive pollution







# Wireless inspection camera **Finite Contract Cont**



DEEL

### Wireless inspection camera Checking the rear side of an insulator







### Wireless inspection camera Finding a forgotten tool in the installation







## Wireless inspection camera Check for breakage and pollution







DEHN DIGIK - Wireless inspection camera

#### Wireless inspection camera Documentation of the rating plate 20 kV







**DEHN DIGIK - Wireless inspection camera** 

]

#### Wireless inspection camera





#### **Digital camera set**

Part No. 766 390

- 1 Plastic case with foam cutouts; dimensions: 395 x 290 x 105 mm
- 2 Adapter with gear coupling
- 3 Camera housing
- 4 Camera
- 5 Sony instruction manual
- 6 Micro-USB cable

DEHN\_DIGIK\_wireless\_camera\_en\_0116.pdf

**Finn Electric Oy** Fonseenintie 3, 00370, Finland Hellsinki Puh. +358 9 8700 270 www.finnelectric.fi, info@finnelectric.fi