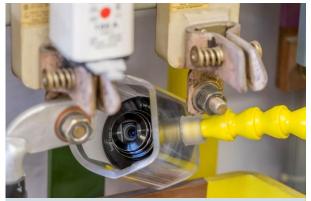

## Wireless inspection camera Product description

- Camera for visual inspection and documentation of the state of electrical installations up to 36 kV/15–60 Hz
  - Once a **photo** has been taken, it is transferred to the mobile device via the Wi-Fi connection where it can be processed
  - Films are directly stored on the (optional) micro SD card which must be inserted into the camera
- Housing is protected against bridging
- Hot stick working on live parts

#### **Digital camera set**

Part No. 766 390

- 1 Plastic case with foam cutouts; dimensions: 395 x 290 x 105 mm
- 2 Adapter with gear coupling
- 3 Camera housing
- 4 Camera
- 5 Sony instruction manual
- 6 Micro-USB cable