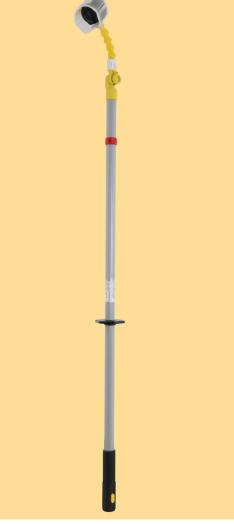

#### **Digital camera set**

Part No. 766 390

- 1 Plastic case with foam cutouts; dimensions: 395 x 290 x 105 mm
- 2 Adapter with gear coupling
- 3 Camera housing
- 4 Camera
- 5 Sony instruction manual
- 6 Micro-USB cable