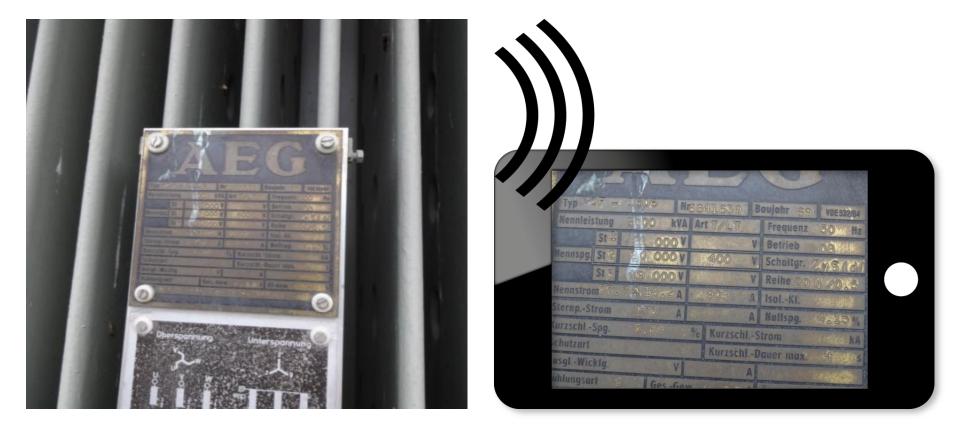

#### Wireless inspection camera Documentation of the rating plate 20 kV

**DEHN DIGIK - Wireless inspection camera** 

]